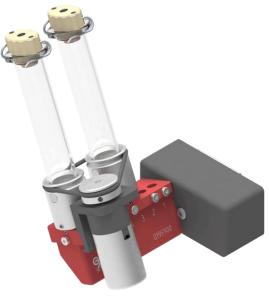

## **CERTUS** Magnetic Stirrer System

## **Specifications:**

Fluid Supply Mode of Use Valve Type Control Type Motor Specs Power Supply Output Power Supply Input Frequency Wetted material Speed Drive System Gyger glass syringes: 10 ml & 20ml Accessory of the **CERTUS FLEX** Various Gyger SMLD 300GC / 300GCR Manual control Brushless DC 24VDC 120/220V 50/60 Hz PEEK/borosilicate glass/FFKM/FFPM Infinitely variable from 0 -1100 RPM Belt driven rotary stirrer

The brand-new **Magnetic Stirrer System** for the **CERTUS FLEX** offers many advantages:

- Reusable high-quality borosilicate Gyger glass syringes
- Simple to operate
- Speed control
- Suitable for dispensing cells, beads & other particles
- Keeps particles in suspension
- Significantly reduces sedimentation and guarantees homogenous dispensing