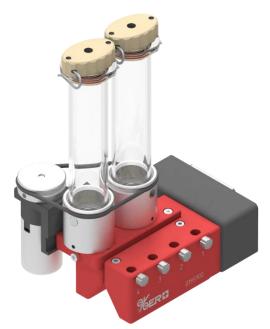

## **CERTUS** Magnetic Stirrer System

## **Specifications:**

Fluid Supply Mode of Use Valve Type Control Type Motor Specs Power Supply Output Power Supply Input Frequency Wetted material Speed Drive System Gyger glass syringes: 10 ml & 20ml Accessory of the **CERTUS FLEX** Various Gyger SMLD 300GC / 300GCR Manual control Brushless DC 24VDC 120/220V 50/60 Hz PEEK/borosilicate glass/FFKM/FFPM Infinitely variable from 0 -1100 RPM Belt driven rotary stirrer

The brand-new **Magnetic Stirrer System** for the **CERTUS FLEX** offers many advantages:

- Reusable high-quality borosilicate Gyger glass syringes
- Simple to operate
- Speed control
- Suitable for dispensing cells, beads & other particles
- Keeps particles in suspension
- Significantly reduces sedimentation and guarantees homogenous dispensing